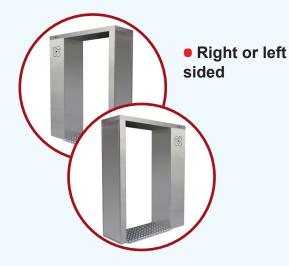

## **OPTIONS AVAILABLE**

 Models Optimal and Nonstop are available on the wheels

 Wall-mounted contactless dispenser for antiseptic

Temperature monitoring system TERMOMETRIKON

Plastic curtains

Bottle holder included