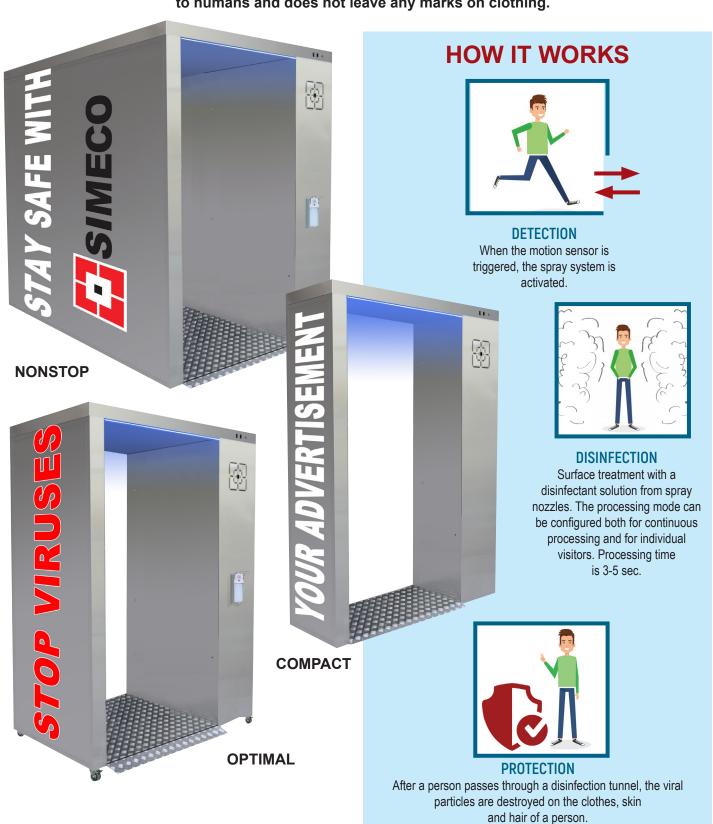

# **DISINFECTION TUNNELS**

#### PROTECT YOUR EMPLOYEES AND VISITORS

Disinfection tunnels are an effective solution for the fight against viruses and bacteria. They are intended for the disinfection of clothing and exposed areas of human skin. The solution is harmless to humans and does not leave any marks on clothing.

### **ADVANTAGES**

The tunnels are made of **STAINLESS STEEL** and can be used both indoors and outdoors. Durable and meet all the requirements of sanitary rules and regulations

Swing door with a lock for easy maintenance service

Convenient and safe operation

THE SOLUTION IS
HARMLESS TO PEOPLE
and does not leave any
marks on clothing

It is easy and convenient to add a disinfectant solution

Different sizes allow you to choose the model that suits your space

Tank with a convenient hinged lid

Collapsible models are easy to transport, which significantly reduces the cost of delivery

#### **Specifications:**

|                                                               | COMPACT    | OPTIMAL    | NONSTOP    |
|---------------------------------------------------------------|------------|------------|------------|
| Specifications/model                                          |            |            |            |
| Dimensions (L*W*H), inch                                      | 59x19x86   | 59x35x92   | 59x90x92   |
| Dimensions of work area (L*W*H), inch                         | 39x19x82   | 39x35x82   | 39x90x82   |
| Tank for disinfectant Volume, gallon                          | 13         | 21         | 53         |
| Number of spray nozzles, pcs                                  | 10         | 10         | 30         |
| Number of processing loops, pcs                               | 1          | 1          | 3          |
| Throughput capacity, per/hour                                 | up to 1200 | up to 1200 | up to 1320 |
| Throughput capacity, per/minute                               | up to 20   | up to 20   | up to 22   |
| Processing time of one person (adjustable), sec               | 3-5        | 3-5        | 3-5        |
| Disinfectant consumption in continues stream mode gallon/hour | 0,39       | 0,39       | 1,19       |
| Connection characteristics, Hz/V                              | 50/220     | 50/220     | 50/220     |
| Total capacity, kW                                            | 0,9        | 0,9        | 0,9        |

## **OPTIONS AVAILABLE**

 Models Optimal and Nonstop are available on the wheels

 Wall-mounted contactless dispenser for antiseptic

Temperature monitoring system TERMOMETRIKON

Plastic curtains

Bottle holder included