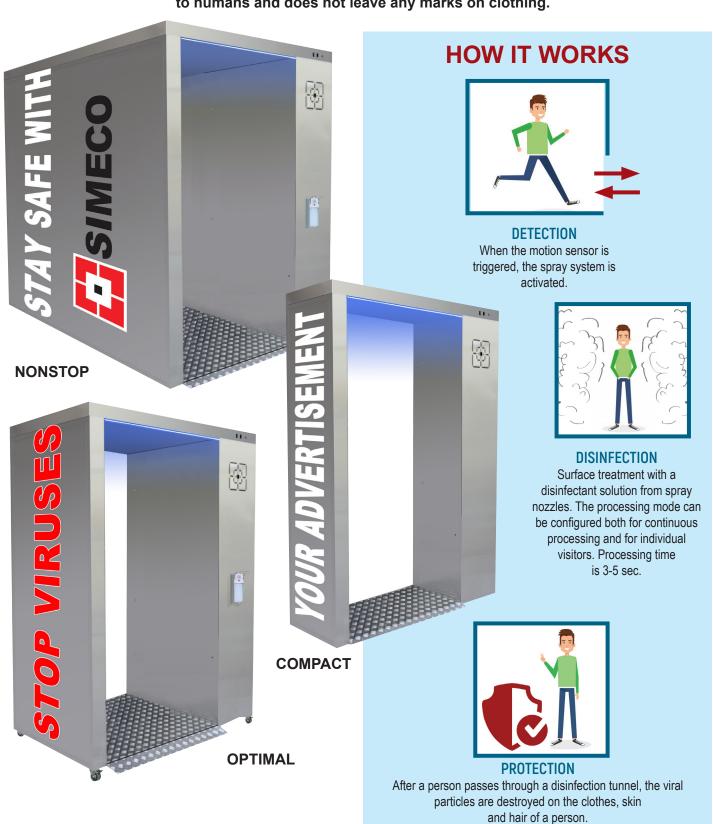

# **DISINFECTION TUNNELS**

#### PROTECT YOUR EMPLOYEES AND VISITORS

Disinfection tunnels are an effective solution for the fight against viruses and bacteria. They are intended for the disinfection of clothing and exposed areas of human skin. The solution is harmless to humans and does not leave any marks on clothing.

### **ADVANTAGES**

The tunnels are made of **STAINLESS STEEL** and can be used both indoors and outdoors. Durable and meet all the requirements of sanitary rules and regulations

Swing door with a lock for easy maintenance service

Convenient and safe operation

THE SOLUTION IS
HARMLESS TO PEOPLE
and does not leave any
marks on clothing

It is easy and convenient to add a disinfectant solution

Different sizes allow you to choose the model that suits your space

Tank with a convenient hinged lid

Collapsible models are easy to transport, which significantly reduces the cost of delivery

### CONSIDERABLE BENEFITS FOR MANAGERS

Show a good example of caring for people
This will definitely be

appreciated.

2

Care of visitors and employees

Significant reduction in viral danger at your enterprise.

3

Increased visitors' traffic Visitors will feel completely safe when they attend your company. 4

Prevention of the virus outbreaks

Complete control of focal virus outbreaks at your enterprise.

#### **Specifications:**

|                                                               | COMPACT  | OPTIMAL  | NONSTOP  |
|---------------------------------------------------------------|----------|----------|----------|
| Specifications/model                                          |          |          |          |
| Dimensions (L*W*H), inch                                      | 59x19x86 | 59x35x92 | 59x98x92 |
| Dimensions of work area (L*W*H), inch                         | 39x19x82 | 39x35x82 | 39x98x82 |
| Tank for disinfectant Volume, gallon                          | 13       | 21       | 53       |
| Number of spray nozzles, pcs                                  | 10       | 10       | 30       |
| Number of processing loops, pcs                               | 1        | 1        | 3        |
| Throughput capacity, per/hour                                 | up to 20 | up to 20 | up to 22 |
| Processing time of one person (adjustable), sec               | 3-5      | 3-5      | 3-5      |
| Disinfectant consumption in continues stream mode gallon/hour | 0,39     | 0,39     | 1,19     |
| Connection characteristics, Hz/V                              | 50/220   | 50/220   | 50/220   |
| Total capacity, kW                                            | 0,9      | 0,9      | 0,9      |

#### **Design features:**

| Specifications/model                                                          | COMPACT  | OPTIMAL  | NONSTOP  |
|-------------------------------------------------------------------------------|----------|----------|----------|
| Outer case material stainless steel                                           | AISI 430 | AISI 430 | AISI 430 |
| Work area material stainless steel                                            | AISI 304 | AISI 304 | AISI 304 |
| Non-slip flooring                                                             | +        | +        | +        |
| Material of fittings and nozzles                                              | brass    | brass    | brass    |
| Disinfectant Tank Location                                                    | Inner    | Inner    | Inner    |
| Flexible service piping                                                       | +        | +        | +        |
| Automatic spraying by motion sensor                                           | +        | +        | +        |
| Switch single mode/ stream mode operation                                     | +        | +        | +        |
| Work area lighting                                                            | +        | +        | +        |
| Performance Indication System and Error Notification                          | +        | +        | +        |
| Sensors for monitoring the level of the solution in the tank and signal light | +        | +        | +        |
| Bottle holder                                                                 | +        | +        | +        |
| Power connection kit                                                          | +        | +        | +        |